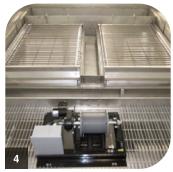

Components include: 1) Inlet diffuser, 2) Hoseless Sludge Collector, 3) Paddle flocculator, 4) Inclined Plate Settlers, 5) Touch screen control system

## **Key Features**

MRI Water Treatment Package Systems include:

- Stainless-steel tanks
- Multi-stage flocculation
- MRI inlet diffuser
- MRI Inclined Plate Settlers
- MRI Hoseless Cable-Vac™ Sludge Collector
- Walkway
- Controls