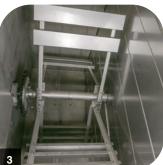

Components include: 1) Inlet diffuser, 2) Hoseless Sludge Collector, 3) Paddle flocculator, 4) Inclined Plate Settlers, 5) Touch screen control system

## **Key Features**

MRI Water Treatment Package Systems include:

- Stainless-steel tanks
- Multi-stage flocculation
- MRI inlet diffuser
- MRI Inclined Plate Settlers
- MRI Hoseless Cable-Vac™ Sludge Collector
- Walkway
- Controls