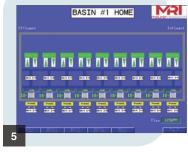

Components include: 1) Inlet diffuser, 2) Hoseless Sludge Collector, 3) Paddle flocculator, 4) Inclined Plate Settlers, 5) Touch screen control system

## **Key Features**

MRI Water Treatment Package Systems include:

- Stainless-steel tanks
- Multi-stage flocculation
- MRI inlet diffuser
- MRI Inclined Plate Settlers
- MRI Hoseless Cable-Vac™ Sludge Collector
- Walkway
- Controls