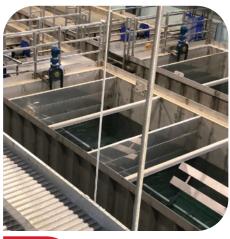

## **Key Features**

MRI Water Treatment Package Systems include:

- Stainless-steel tanks
- Multi-stage flocculation
- MRI inlet diffuser
- MRI Inclined Plate Settlers
- MRI Hoseless Cable-Vac™ Sludge Collector
- Walkway
- Controls