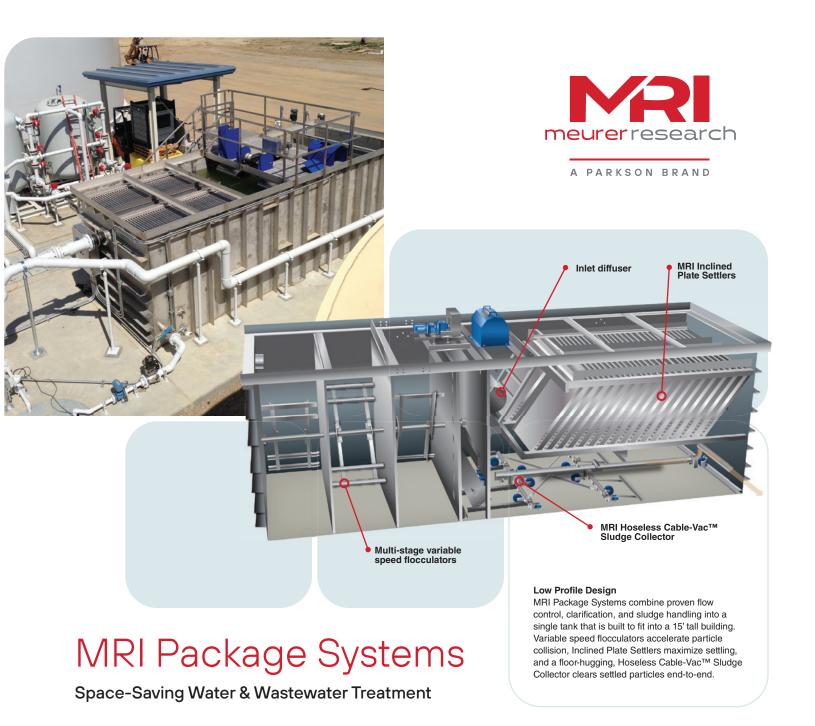

Components include: 1) Inlet diffuser, 2) Hoseless Sludge Collector, 3) Paddle flocculator, 4) Inclined Plate Settlers, 5) Touch screen control system

## **Key Features**

MRI Water Treatment Package Systems include:

- Stainless-steel tanks
- Multi-stage flocculation
- MRI inlet diffuser
- MRI Inclined Plate Settlers
- MRI Hoseless Cable-Vac™ Sludge Collector
- Walkway
- Controls